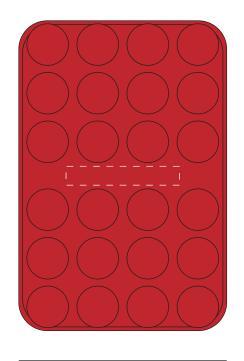

## **Approval Proof**

Max Logo: 30\*5mm

82 mm

55 mm

## **Colours**

Red

55 mm \* 82 mm

**Product Colour** 

**Suction Silicone Phone Holder** 

**Branding Method: Printed** 

**Logo Size** 